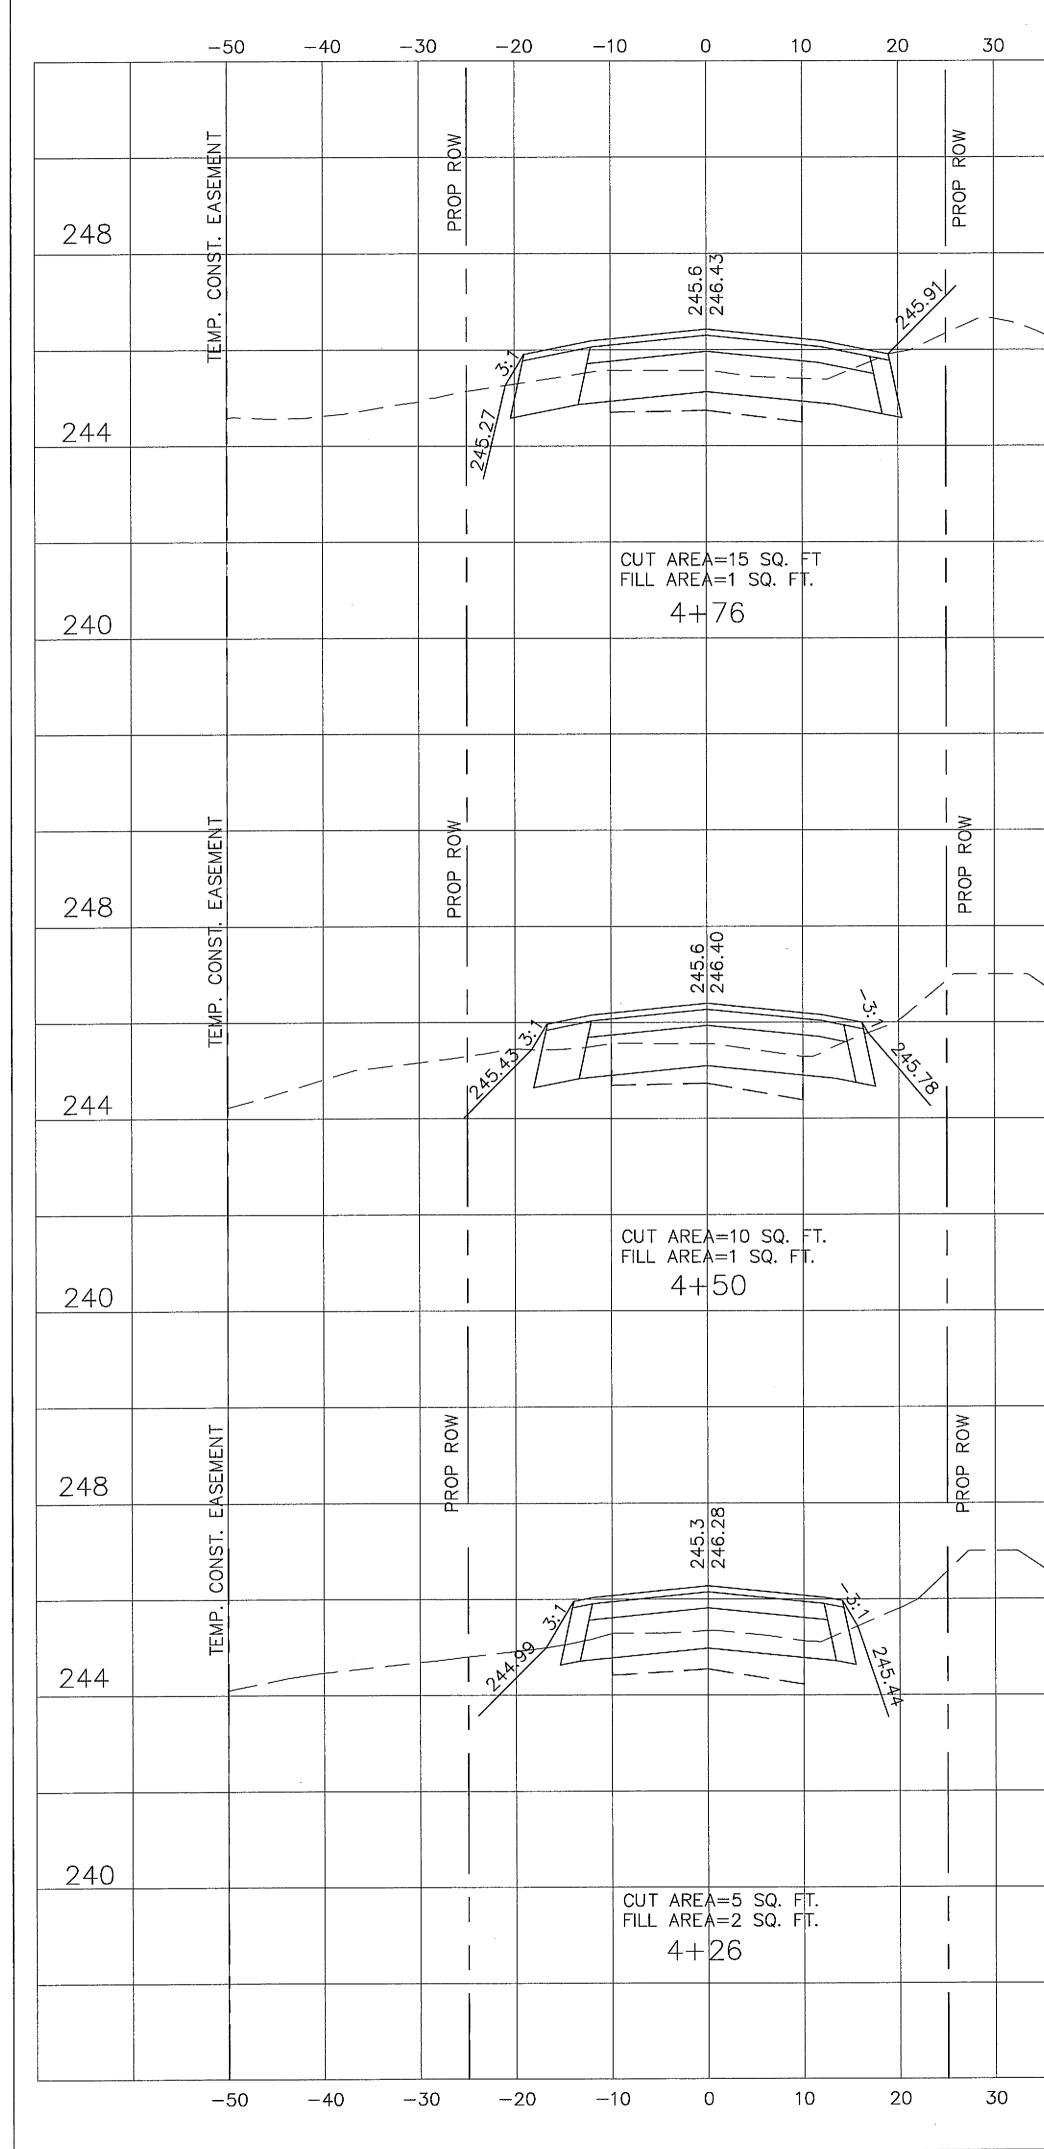

| 40 50    |     |   |   |                                  |                                                                                         | -50 —    | 40 -3                   |
|----------|-----|---|---|----------------------------------|-----------------------------------------------------------------------------------------|----------|-------------------------|
|          |     |   |   |                                  |                                                                                         |          |                         |
| EASEMENT |     |   |   |                                  | EASEMENT                                                                                |          |                         |
| CONST.   | 248 |   |   |                                  |                                                                                         |          |                         |
| TEMP. CC |     |   |   |                                  | CONS                                                                                    |          |                         |
| E        |     |   |   |                                  | TEMP.                                                                                   |          |                         |
|          |     |   |   |                                  |                                                                                         |          |                         |
|          | 244 |   |   |                                  | 244                                                                                     |          |                         |
|          |     |   |   |                                  |                                                                                         |          |                         |
|          |     |   |   |                                  |                                                                                         |          |                         |
|          | 240 |   |   |                                  | 240                                                                                     |          |                         |
|          |     |   |   |                                  |                                                                                         |          |                         |
|          |     |   |   |                                  |                                                                                         |          |                         |
| MENT     |     |   |   |                                  | L<br>N<br>V L                                                                           |          |                         |
| EASEMENT | 248 |   |   |                                  | 248                                                                                     | Ĩ        |                         |
| CONST.   |     |   |   |                                  | CONST                                                                                   |          |                         |
| TEMP.    |     |   |   |                                  | LF M P                                                                                  |          |                         |
|          | 244 |   |   |                                  | 244                                                                                     |          | /                       |
|          |     |   |   |                                  | 244                                                                                     |          |                         |
|          |     |   |   |                                  |                                                                                         | <u>/</u> |                         |
|          | 240 |   |   |                                  | 040                                                                                     |          |                         |
|          | 240 |   |   |                                  | 240                                                                                     |          |                         |
|          |     |   |   |                                  |                                                                                         |          |                         |
| EASEMENT |     |   |   |                                  |                                                                                         |          |                         |
|          | 248 |   |   |                                  |                                                                                         |          |                         |
| CONST.   |     |   |   |                                  | L<br>M<br>M<br>M<br>M<br>M                                                              |          |                         |
| TEMP.    |     |   |   |                                  |                                                                                         | 1        |                         |
|          | 244 |   |   |                                  | 244                                                                                     |          |                         |
|          |     |   |   |                                  |                                                                                         |          | 2                       |
|          |     |   |   |                                  |                                                                                         |          |                         |
|          | 240 |   |   |                                  | 240                                                                                     |          | '                       |
|          |     |   |   |                                  |                                                                                         | -50 -    | -40 -3<br>RE<br>1. DATE |
|          |     |   |   |                                  | RAM                                                                                     |          |                         |
|          |     |   |   | <u>CORP</u><br>ENGINEERING •COI  | ORATION<br>NSTRUCTION MANAGEMENT                                                        | <br>     |                         |
| 40 50    | ,,, | 1 | · | MEMPHIS<br>PH (901) 543-3<br>WWW | TMAIN ST, SUITE 500<br>S, TENNESSEE 38103<br>1116 FAX (901) 543-8799<br>2.aframcorp.com |          |                         |