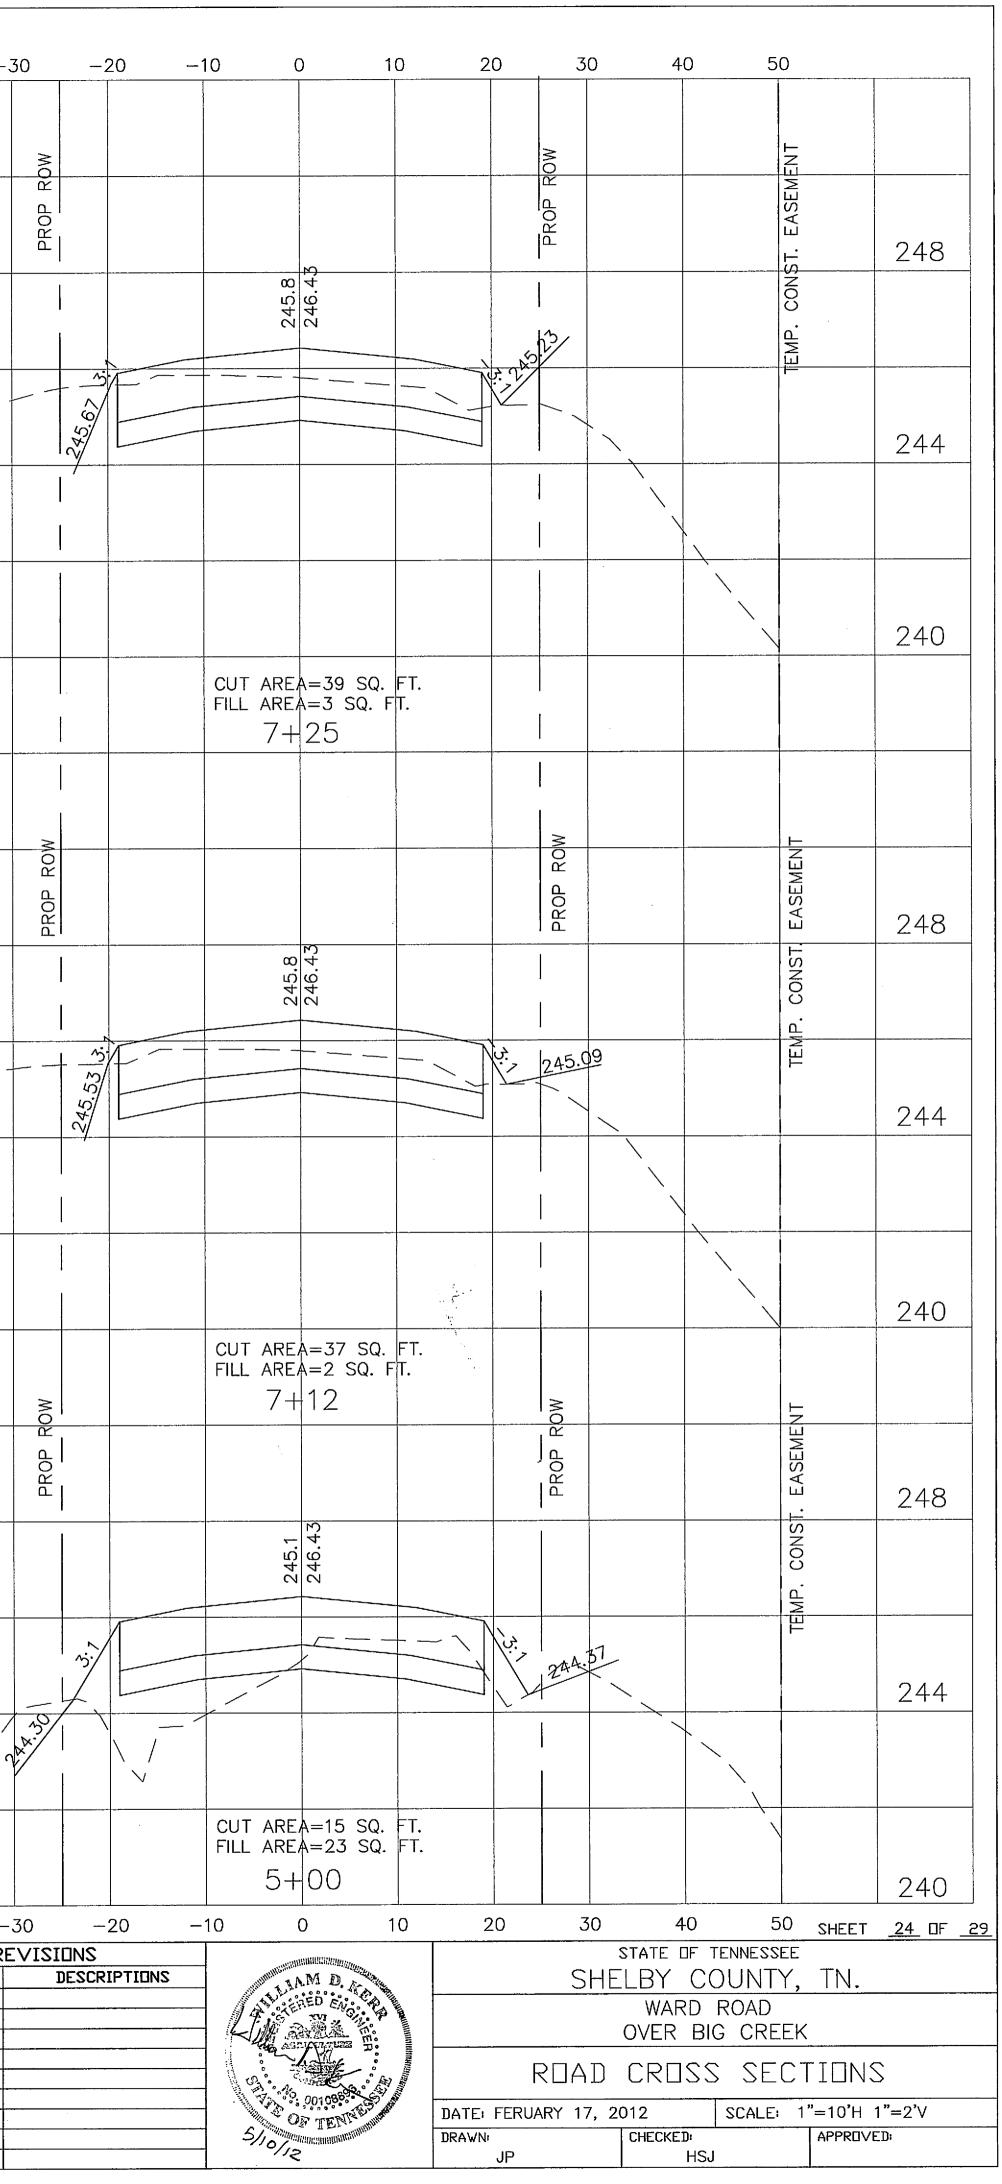

| 40 50    |     |   |   |                                  |                                                                                         | -50 —    | 40 -3                   |
|----------|-----|---|---|----------------------------------|-----------------------------------------------------------------------------------------|----------|-------------------------|
|          |     |   |   |                                  |                                                                                         |          |                         |
| EASEMENT |     |   |   |                                  | EASEMENT                                                                                |          |                         |
| CONST.   | 248 |   |   |                                  |                                                                                         |          |                         |
| TEMP. CC |     |   |   |                                  | CONS                                                                                    |          |                         |
| E        |     |   |   |                                  | TEMP.                                                                                   |          |                         |
|          |     |   |   |                                  |                                                                                         |          |                         |
|          | 244 |   |   |                                  | 244                                                                                     |          |                         |
|          |     |   |   |                                  |                                                                                         |          |                         |
|          |     |   |   |                                  |                                                                                         |          |                         |
|          | 240 |   |   |                                  | 240                                                                                     |          |                         |
|          |     |   |   |                                  |                                                                                         |          |                         |
|          |     |   |   |                                  |                                                                                         |          |                         |
| MENT     |     |   |   |                                  | L<br>N<br>V L                                                                           |          |                         |
| EASEMENT | 248 |   |   |                                  | 248                                                                                     | Ĩ        |                         |
| CONST.   |     |   |   |                                  | CONST                                                                                   |          |                         |
| TEMP.    |     |   |   |                                  | LF M P                                                                                  |          |                         |
|          | 244 |   |   |                                  | 244                                                                                     |          | /                       |
|          |     |   |   |                                  | 244                                                                                     |          |                         |
|          |     |   |   |                                  |                                                                                         | <u>/</u> |                         |
|          | 240 |   |   |                                  | 040                                                                                     |          |                         |
|          | 240 |   |   |                                  | 240                                                                                     |          |                         |
|          |     |   |   |                                  |                                                                                         |          |                         |
| EASEMENT |     |   |   |                                  |                                                                                         |          |                         |
|          | 248 |   |   |                                  |                                                                                         |          |                         |
| CONST.   |     |   |   |                                  | L<br>M<br>M<br>M<br>M<br>M                                                              |          |                         |
| TEMP.    |     |   |   |                                  |                                                                                         | 1        |                         |
|          | 244 |   |   |                                  | 244                                                                                     |          |                         |
|          |     |   |   |                                  |                                                                                         |          | 2                       |
|          |     |   |   |                                  |                                                                                         |          |                         |
|          | 240 |   |   |                                  | 240                                                                                     |          | '                       |
|          |     |   |   |                                  |                                                                                         | -50 -    | -40 -3<br>RE<br>1. DATE |
|          |     |   |   |                                  | RAM                                                                                     |          |                         |
|          |     |   |   | <u>CORP</u><br>ENGINEERING •COI  | ORATION<br>NSTRUCTION MANAGEMENT                                                        | <br>     |                         |
| 40 50    | ,,, | 1 | · | MEMPHIS<br>PH (901) 543-3<br>WWW | TMAIN ST, SUITE 500<br>S, TENNESSEE 38103<br>1116 FAX (901) 543-8799<br>2.aframcorp.com |          |                         |