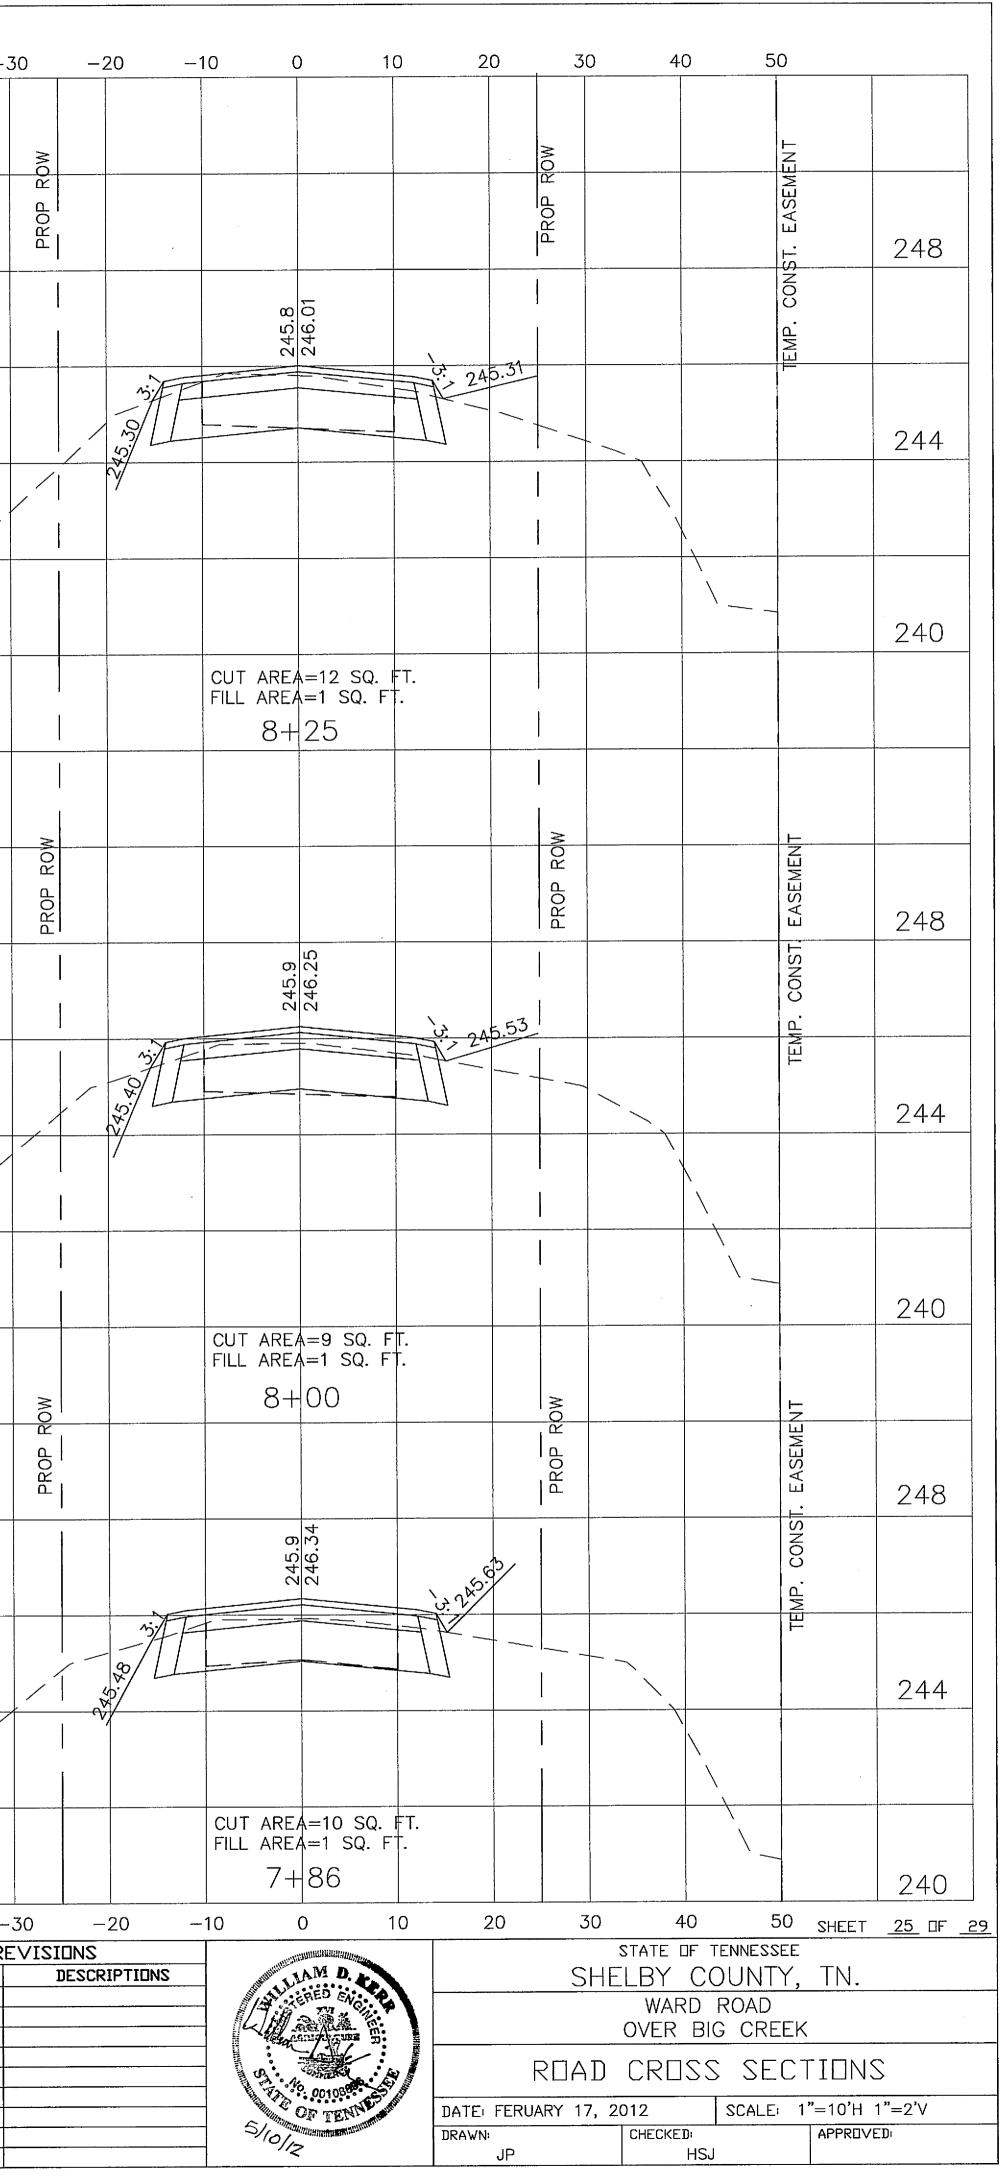

| 40 | 50                    |     |      |       |                                                                                                                            | -50                   | -4 | -0 – | -, |
|----|-----------------------|-----|------|-------|----------------------------------------------------------------------------------------------------------------------------|-----------------------|----|------|----|
|    | TEMP. CONST. EASEMENT | 248 |      |       | 248                                                                                                                        | TEMP. CONST. EASEMENT |    |      |    |
| \  |                       | 244 |      |       | 244                                                                                                                        |                       |    |      |    |
|    |                       |     |      |       |                                                                                                                            |                       |    |      |    |
|    |                       | 240 |      |       | 240                                                                                                                        |                       |    |      |    |
|    |                       |     | <br> |       |                                                                                                                            |                       |    |      |    |
| ι  | TEMP. CONST. EASEMENT | 248 |      |       | 248                                                                                                                        | TEMP. CONST. EASEMENT |    |      |    |
|    |                       | 244 |      |       | 244                                                                                                                        |                       |    |      |    |
|    |                       |     | <br> |       |                                                                                                                            |                       |    |      |    |
|    |                       | 240 |      |       | 240                                                                                                                        |                       |    |      |    |
|    | CONST. EASEMENT       | 248 |      |       | 248                                                                                                                        | TEMP. CONST. EASEMENT |    |      |    |
|    | TEMP.                 | 244 |      |       | 244                                                                                                                        |                       |    |      | 7  |
|    |                       | 240 |      |       | 240                                                                                                                        |                       |    |      |    |
|    |                       |     |      | COR   | <b>R</b> A<br>P O R A T                                                                                                    | ION                   |    | R    |    |
| 40 | 50                    |     |      | 119.5 | : -CONSTRUCTION MAN<br>OUTH MAIN ST, SUITE 50<br>MPHIS, TENNESSEE 38103<br>) 543-1116 FAX (901) 543-8<br>www.aframcorp.com | 0                     |    |      |    |