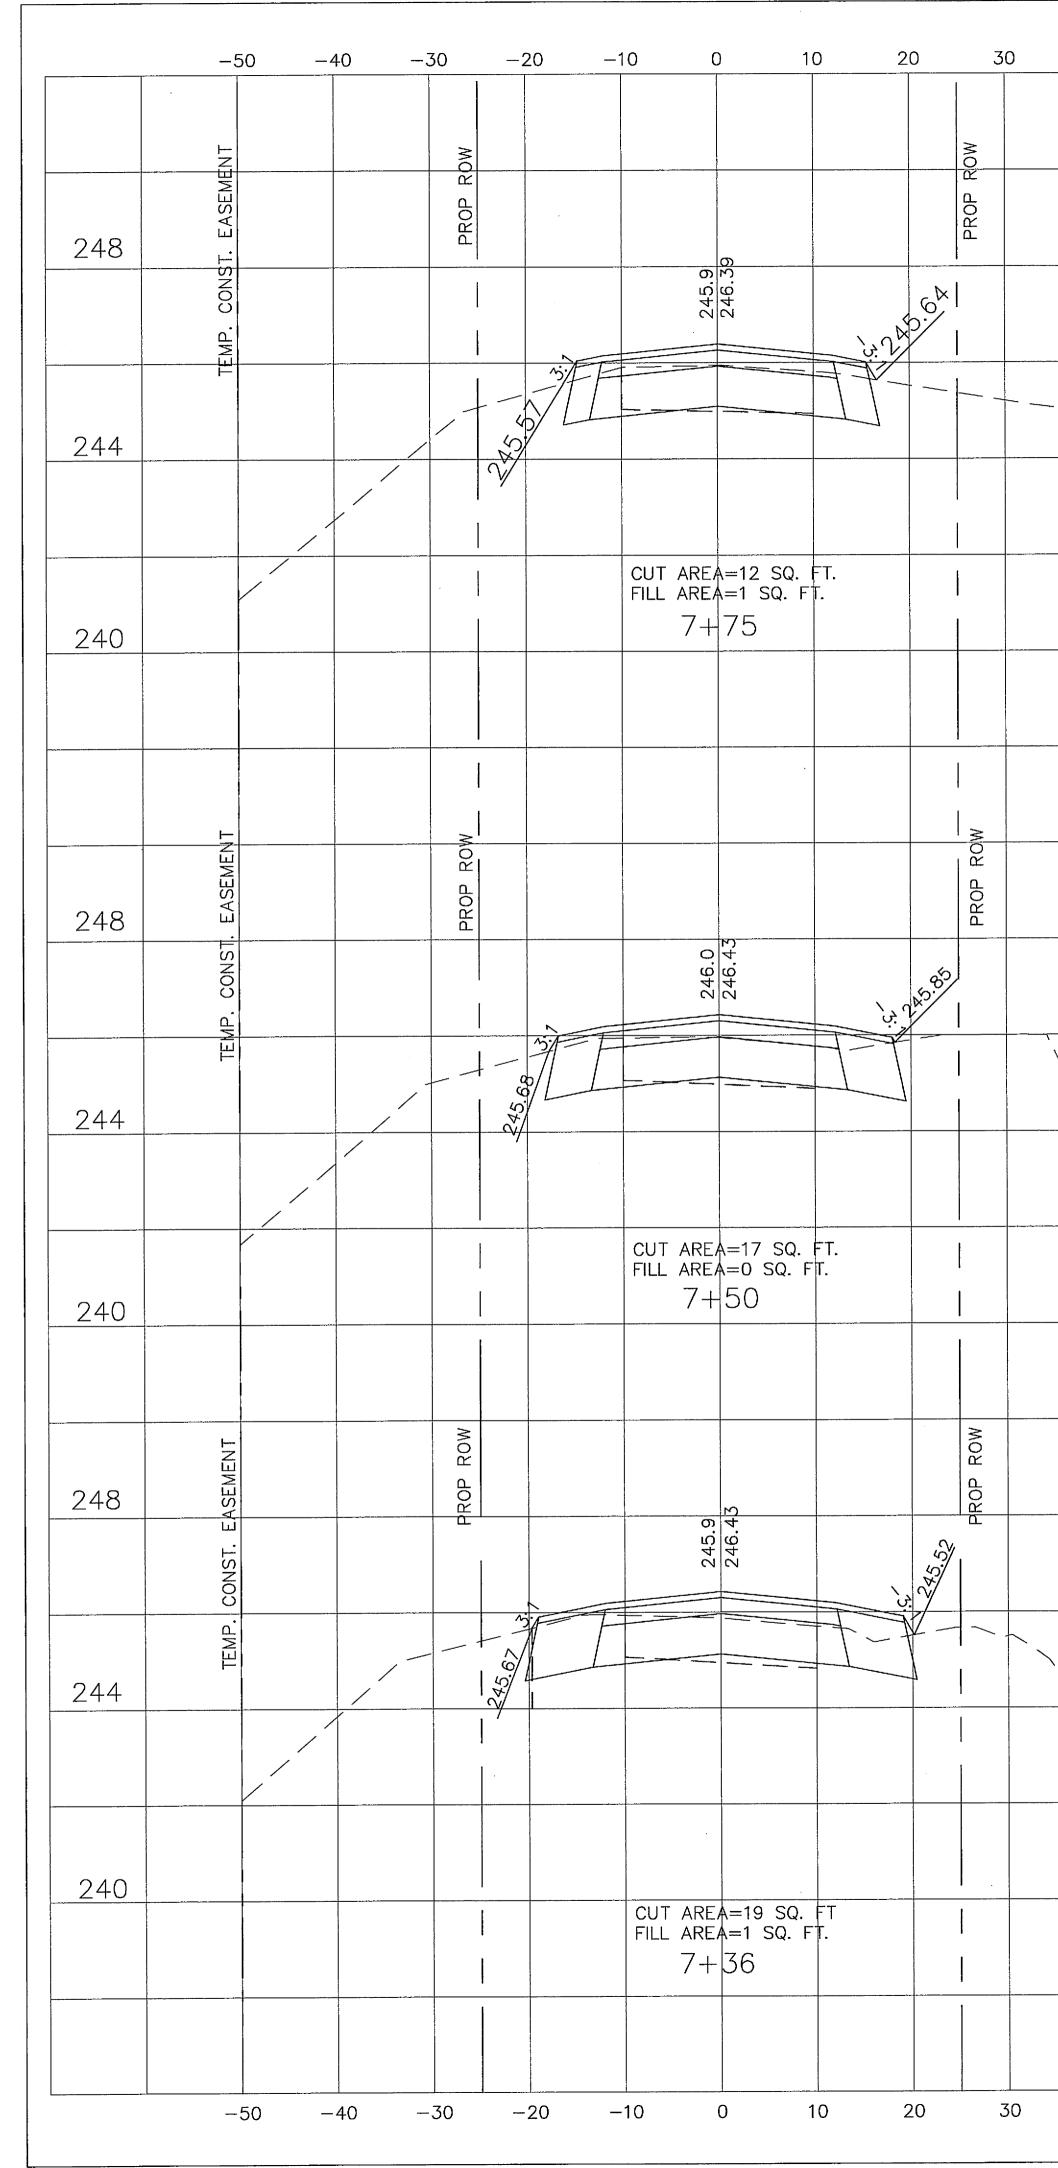

| 40 | 50                    |     |      |       |                                                                                                                            | -50                   | -4 | -0 – | -, |
|----|-----------------------|-----|------|-------|----------------------------------------------------------------------------------------------------------------------------|-----------------------|----|------|----|
|    | TEMP. CONST. EASEMENT | 248 |      |       | 248                                                                                                                        | TEMP. CONST. EASEMENT |    |      |    |
| \  |                       | 244 |      |       | 244                                                                                                                        |                       |    |      |    |
|    |                       |     |      |       |                                                                                                                            |                       |    |      |    |
|    |                       | 240 |      |       | 240                                                                                                                        |                       |    |      |    |
|    |                       |     | <br> |       |                                                                                                                            |                       |    |      |    |
| ι  | TEMP. CONST. EASEMENT | 248 |      |       | 248                                                                                                                        | TEMP. CONST. EASEMENT |    |      |    |
|    |                       | 244 |      |       | 244                                                                                                                        |                       |    |      |    |
|    |                       |     | <br> |       |                                                                                                                            |                       |    |      |    |
|    |                       | 240 |      |       | 240                                                                                                                        |                       |    |      |    |
|    | CONST. EASEMENT       | 248 |      |       | 248                                                                                                                        | TEMP. CONST. EASEMENT |    |      |    |
|    | TEMP.                 | 244 |      |       | 244                                                                                                                        |                       |    |      | 7  |
|    |                       | 240 |      |       | 240                                                                                                                        |                       |    |      |    |
|    |                       |     |      | COR   | <b>R</b> A<br>P O R A T                                                                                                    | ION                   |    | R    |    |
| 40 | 50                    |     |      | 119.5 | : -CONSTRUCTION MAN<br>OUTH MAIN ST, SUITE 50<br>MPHIS, TENNESSEE 38103<br>) 543-1116 FAX (901) 543-8<br>www.aframcorp.com | 0                     |    |      |    |