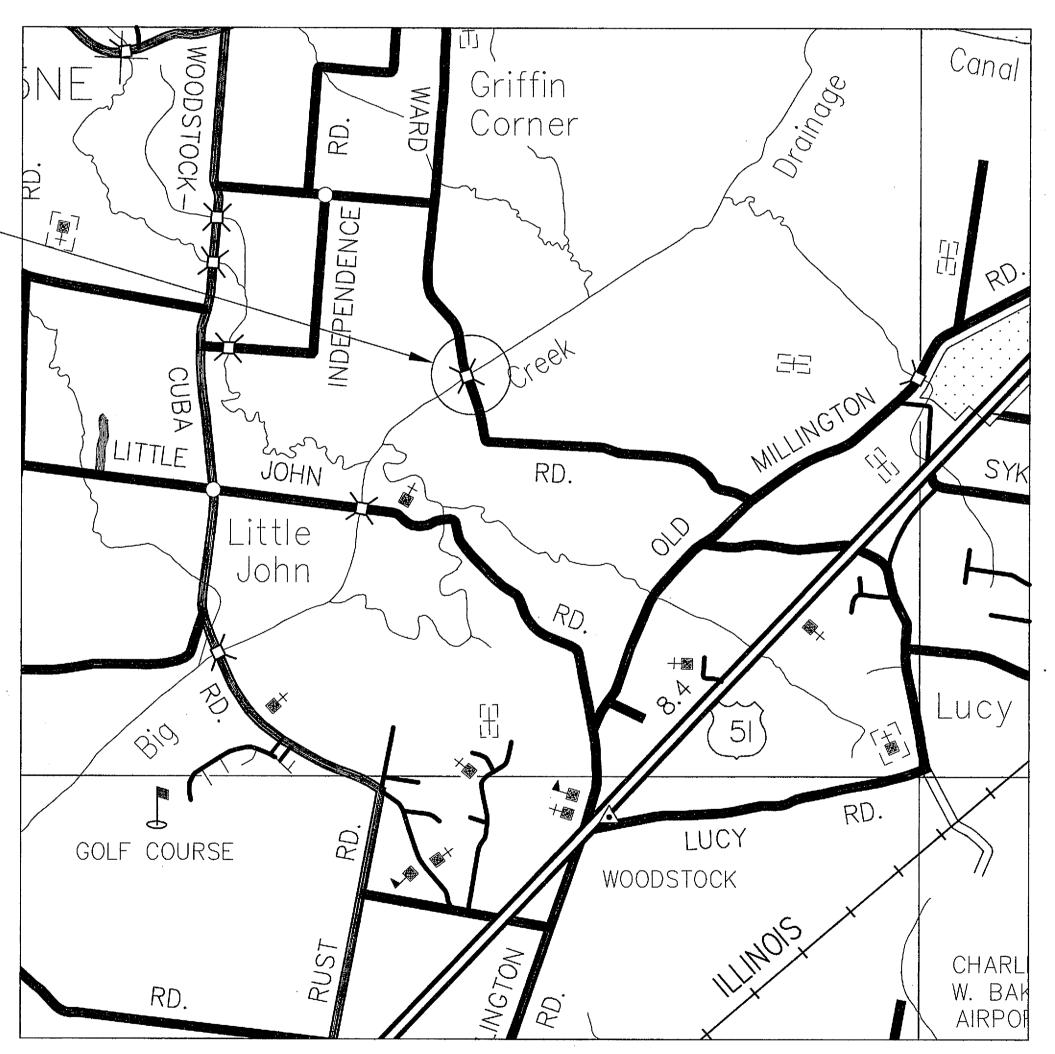

## WARD ROAD BRIDGE REPLACEMENT OVER BIG CREEK

BRIDGE LOCATION NO. 79-0C108-01.37 BRIDGE I.D. NO. 790A0440001

# CONSTRUCTION PLANS

LOCATION MAP SCALE: 1"= 2000'

ROADWAY LENGTH 0.114 MILE BRIDGE LENGTH 0.040 MILE BOX BRIDGE LENGTH PROJECT LENGTH 0.156 MILE

SHEET NO. TENN. 2011 CA097763 STATE PROJ. NO.

## SCOPE OF WORK

ARROW

REMOVAL OF EXISTING BRIDGE AND PAVEMENT, GRADE AND PAVE BRIDGE APPROACHES, CONSTRUCT NEW 3—SPAN BRIDGE, INSTALL GUARDRAIL, EROSION AND TRAFFIC CONTROL.

APPROVED:

SHELBY COUNTY DIRECTOR, PUBLIC WORKS DATE: