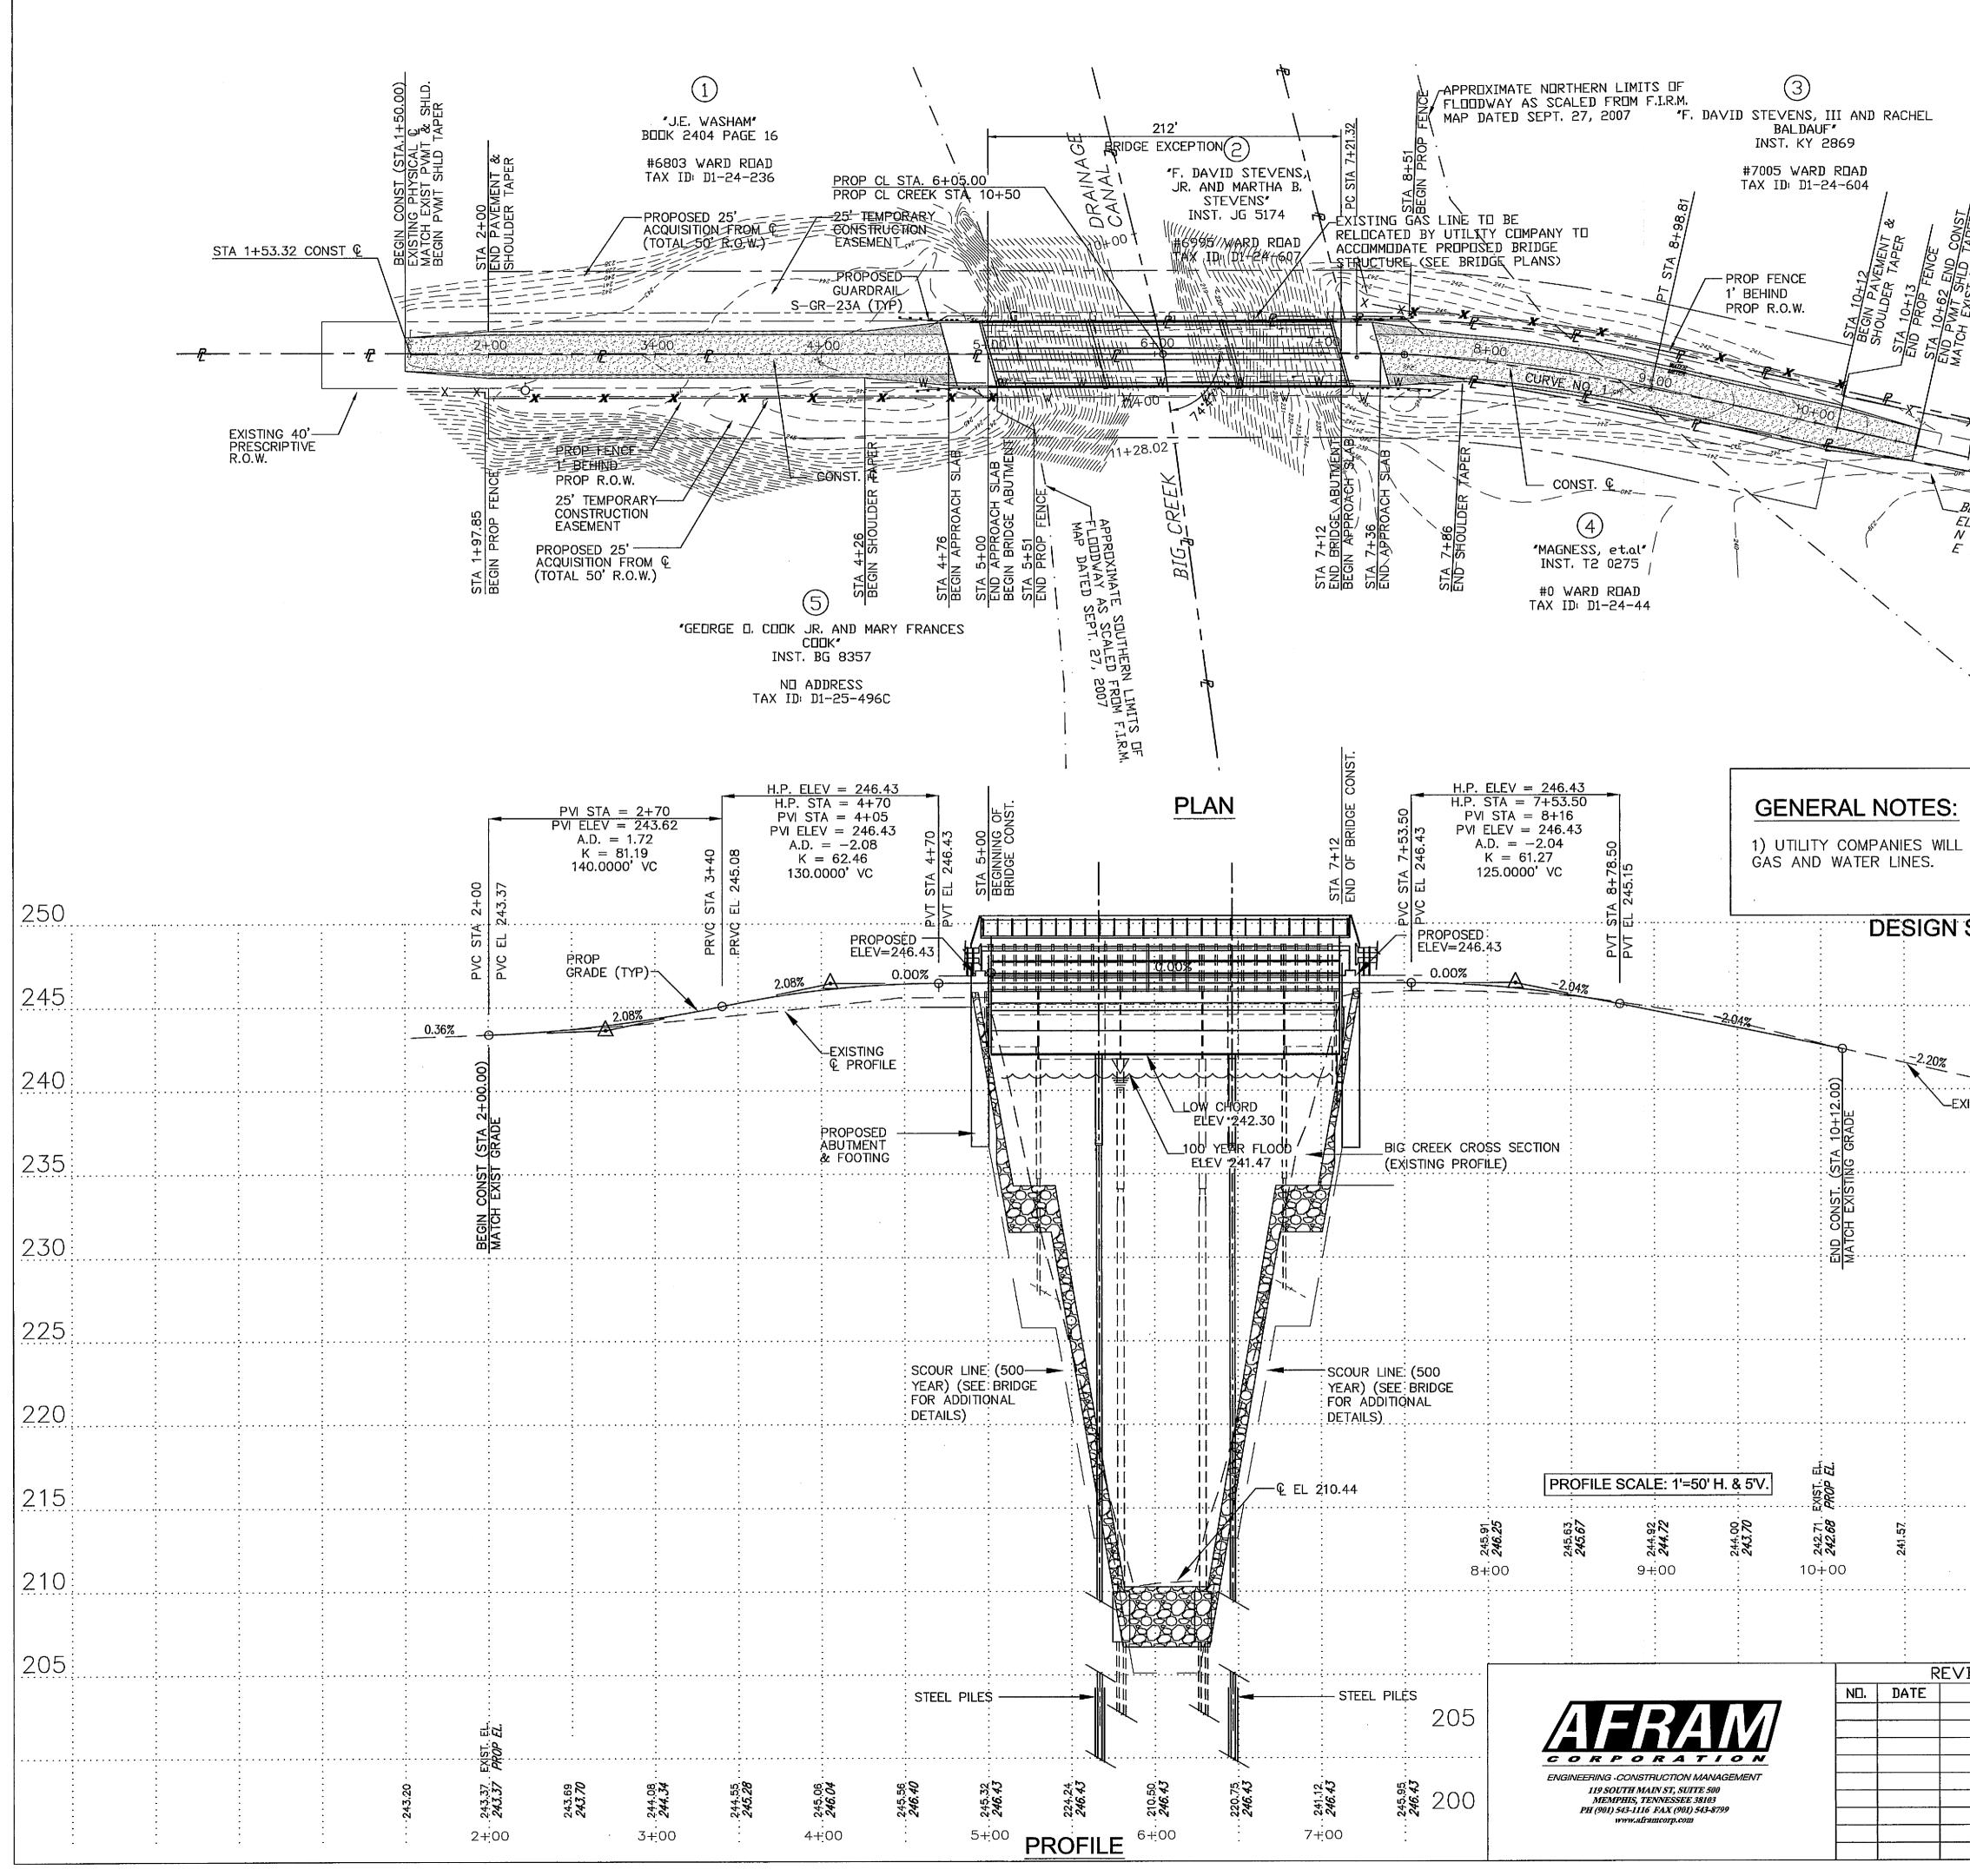

| WMT & SHLD.                                                                                                                                                                         |                                        | GRAPHIC SCALE                                                         | ```````````````````````````````````````       | 250                 |                                        |  |
|-------------------------------------------------------------------------------------------------------------------------------------------------------------------------------------|----------------------------------------|-----------------------------------------------------------------------|-----------------------------------------------|---------------------|----------------------------------------|--|
| EXIST PW                                                                                                                                                                            |                                        | ( IN FEET )<br>1 inch = 50 ft.                                        |                                               |                     |                                        |  |
| BET                                                                                                                                                                                 | STING 40'<br>STING 40'<br>ESCRIPTIVE   |                                                                       |                                               | \<br>``<br>``       | P<br>1                                 |  |
| -BENCH MARK-<br>ELEVATION=239.55<br>N 382241.2060<br>T 782945,9330                                                                                                                  |                                        |                                                                       |                                               |                     | \<br>`                                 |  |
| $\begin{array}{c} \underline{CURVE \ NO. \ 1 \ I} \\ R=800.00' \\ L=89.18 \\ \Delta=12'43'17'' \\ P.C. \ STA \ =7+1 \\ PI \ STA \ = \ 8+1 \\ PT \ STA \ = \ 8+5 \\ NO \ SUPERELEND$ | 21.32<br>0.13                          | LEGEND                                                                |                                               |                     | -8                                     |  |
| L BE RESPONSIBLE FOR RELOCATION OF                                                                                                                                                  |                                        | SOIL TEST BORING<br>FIRE HYDRANT<br>GAS AND WATER V<br>UNDERGROUND WA | 'ALVE<br>TER                                  | <ul> <li></li></ul> | —————————————————————————————————————— |  |
|                                                                                                                                                                                     |                                        | UNDERGROUND GAS<br>FENCE LINE<br>TREE LINE (PLAN)                     |                                               | GGG                 |                                        |  |
| SPEED = 45 I                                                                                                                                                                        | MPH                                    | WATER ELEVATION<br>EDGE OF PAVEMEN                                    |                                               |                     |                                        |  |
|                                                                                                                                                                                     |                                        |                                                                       |                                               |                     | 245                                    |  |
| XISTING GRADE (TYP)                                                                                                                                                                 |                                        |                                                                       |                                               |                     | 240                                    |  |
|                                                                                                                                                                                     |                                        |                                                                       |                                               |                     | 235                                    |  |
|                                                                                                                                                                                     |                                        |                                                                       |                                               |                     | 230                                    |  |
|                                                                                                                                                                                     |                                        |                                                                       |                                               |                     | 225                                    |  |
|                                                                                                                                                                                     |                                        |                                                                       |                                               |                     | 220                                    |  |
|                                                                                                                                                                                     |                                        |                                                                       |                                               |                     | 215                                    |  |
|                                                                                                                                                                                     |                                        |                                                                       |                                               |                     | 210                                    |  |
|                                                                                                                                                                                     |                                        | :                                                                     | :<br>:ET <u>7</u> 0F                          | 29                  | -<br>-<br>-<br>-                       |  |
| /ISIONS<br>DESCRIPTIONS                                                                                                                                                             | MUMMUMUMUMUMUMUMUMUMUMUMUMUMUMUMUMUMUM | STATE OF TENNESSEE<br>SHELBY COUNTY, TN.                              |                                               |                     |                                        |  |
|                                                                                                                                                                                     | ERED AN CHART                          |                                                                       | WARD ROAD<br>over big creek<br>PLAN & PROFILE |                     |                                        |  |
|                                                                                                                                                                                     | SIONS TENNES                           | DATE: FEBRUARY 17,<br>DRAWN:                                          | 2012<br>CHECKED:                              |                     | );                                     |  |
|                                                                                                                                                                                     | <u> </u>                               | JP                                                                    | HSJ                                           |                     |                                        |  |