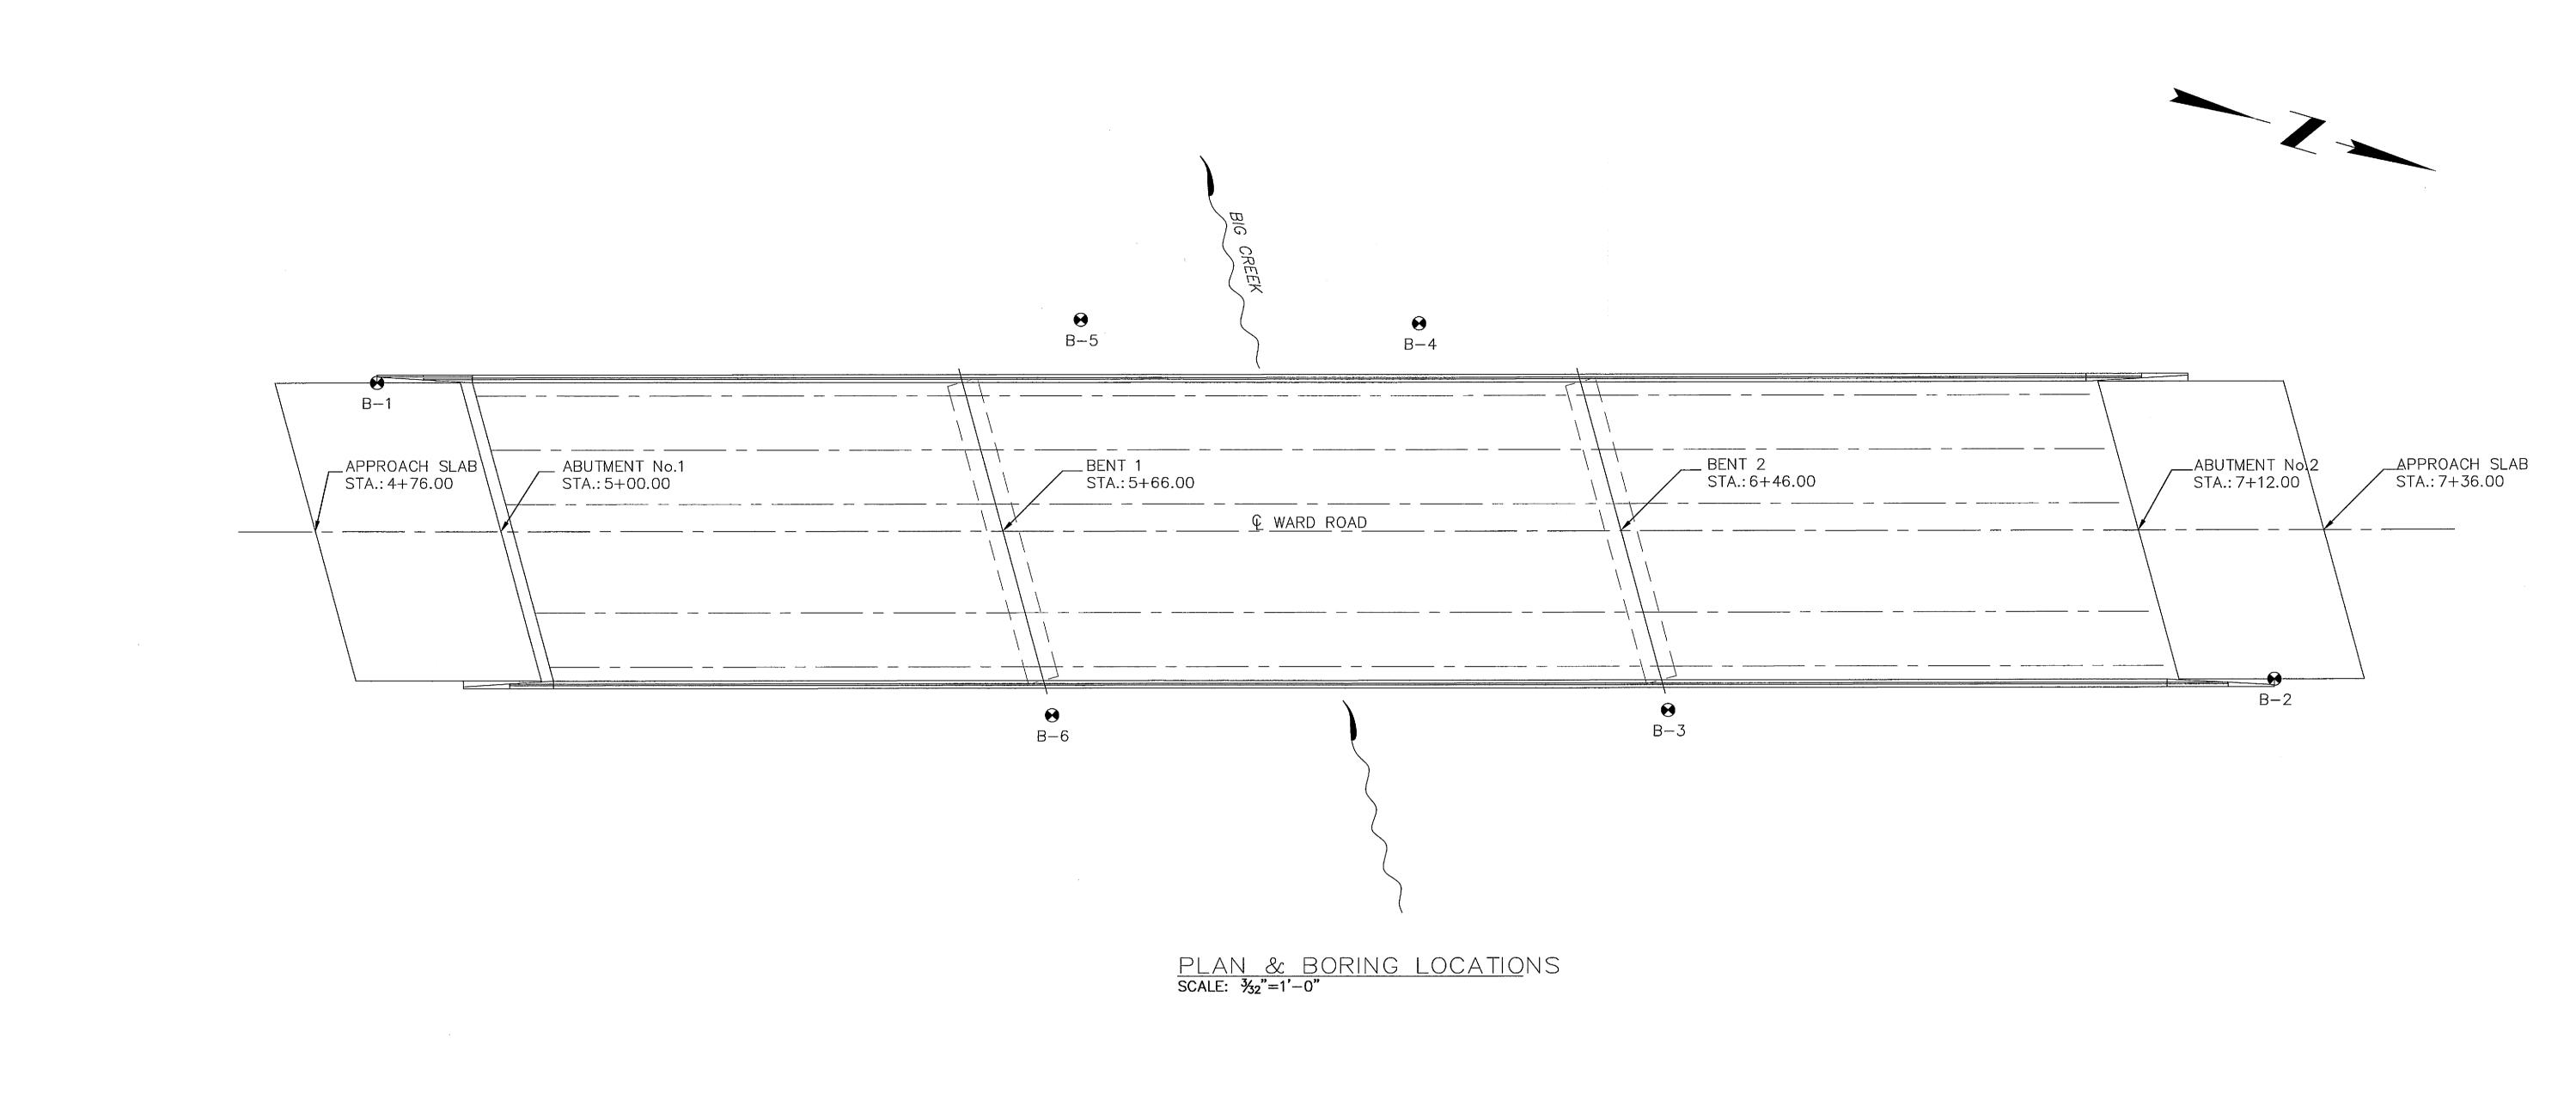

NOTE: SOIL BORING DATA WAS PREPARED BY HALL, BLAKE & ASSOCIATES. THIS DRAWING IS TO BE USED FOR FOUNDATION INFORMATION ONLY AND IS NOT TO BE USED AS A LAYOUT.

| SOIL B | ORING INFORMATION    |
|--------|----------------------|
| BORING | LOCATIONS            |
| B-1    | AT SOUTH ABOUT       |
| B-2    | AT NORTH ABOUT       |
| B-3    | AT NO. 2 BENT — EAST |
| B-4    | AT NO. 2 BENT - WEST |
| B-5    | AT NO. 1 BENT — WEST |
| B-6    | AT NO. 1 BENT — EAST |