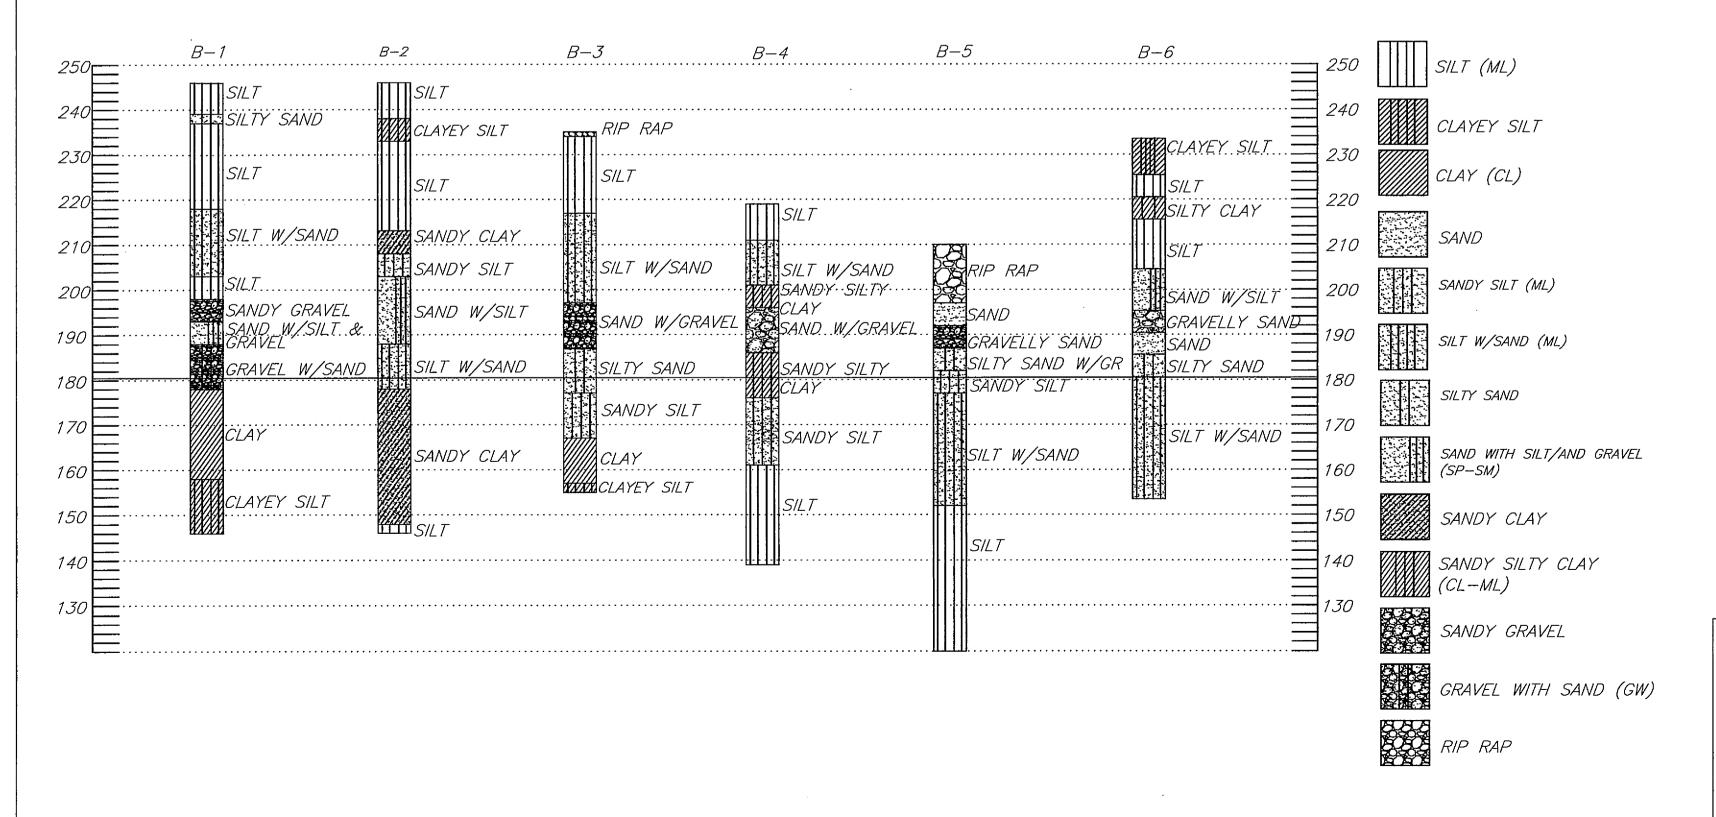

NOTE: SOIL BORING DATA WAS PREPARED BY HALL, BLAKE & ASSOCIATES. THIS DRAWING IS TO BE USED FOR FOUNDATION INFORMATION ONLY AND IS NOT TO BE USED AS A LAYOUT.

| SOIL B | ORING INFORMATION    |
|--------|----------------------|
| BORING | LOCATIONS            |
| B-1    | AT SOUTH ABOUT       |
| B-2    | AT NORTH ABOUT       |
| B-3    | AT NO. 2 BENT — EAST |
| B-4    | AT NO. 2 BENT - WEST |
| B-5    | AT NO. 1 BENT — WEST |
| B-6    | AT NO. 1 BENT — EAST |