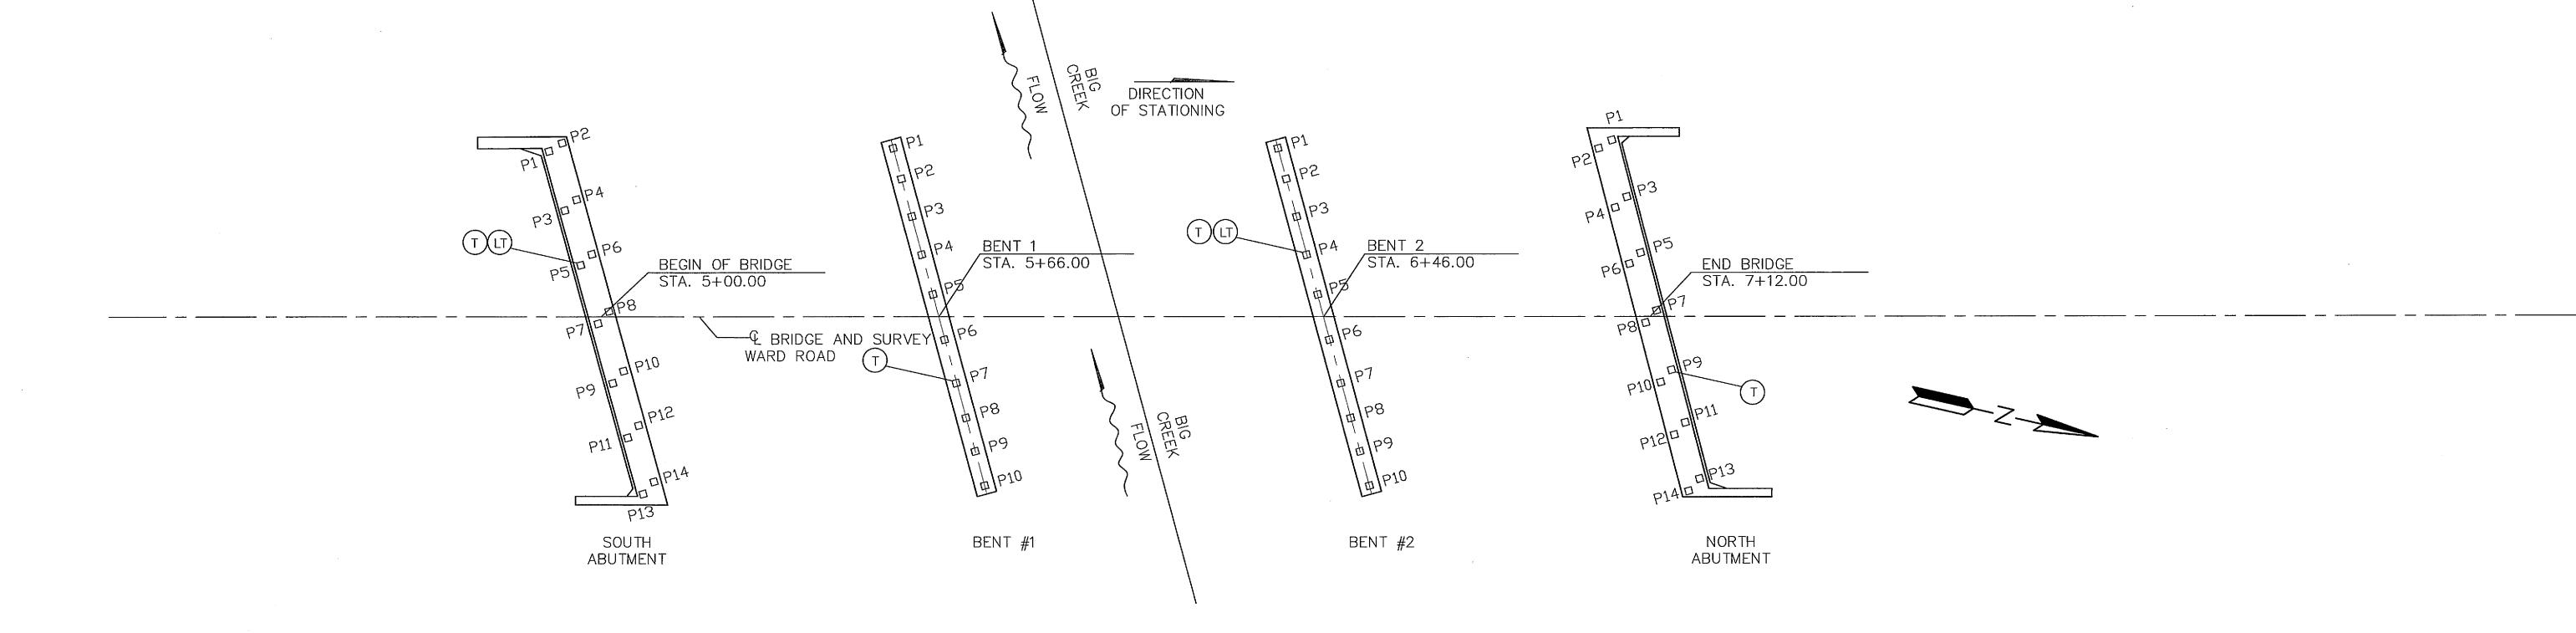

| TABLES S | SHOWING | PILE | NOS | P.C.O. | ELEV | AND | PILE | LENGTHS |
|----------|---------|------|-----|--------|------|-----|------|---------|

|            |                        | 1 | 2 | 3 | 4 | 5 | 6 | 7 | 8 | 9 | 10 | 11 | 12 | 13 | 14 |
|------------|------------------------|---|---|---|---|---|---|---|---|---|----|----|----|----|----|
|            | PILE CUT-OFF ELEVATION |   |   |   |   |   |   |   |   |   |    |    |    |    |    |
| ABUTMENT 1 | PILE TIP ELEVATION     |   |   |   |   |   |   |   |   |   |    |    |    |    |    |
|            | IN PLACE PILE LENGTH   |   |   |   |   |   |   |   |   |   |    |    |    |    |    |
|            | PILE CUT-OFF ELEVATION |   |   |   |   |   |   |   |   |   |    |    |    |    |    |
| BENT 1     | PILE TIP ELEVATION     |   |   |   |   |   |   |   |   |   |    |    |    |    |    |
|            | IN PLACE PILE LENGTH   |   |   |   |   |   |   |   |   |   |    |    |    |    |    |
|            | PILE CUT-OFF ELEVATION |   |   |   |   |   |   |   |   |   |    |    |    |    |    |
| BENT 2     | PILE TIP ELEVATION     |   |   |   |   |   |   |   |   |   |    |    |    |    |    |
|            | IN PLACE PILE LENGTH   |   |   |   |   |   |   |   |   |   |    |    |    |    |    |
|            | PILE CUT-OFF ELEVATION |   |   |   |   |   |   |   |   |   |    |    |    |    |    |
| ABUTMENT 2 | PILE TIP ELEVATION     |   |   |   |   |   |   |   |   |   |    |    |    |    |    |
|            | IN PLACE PILE LENGTH   |   |   |   |   |   |   | : |   |   |    |    |    |    |    |

NOTE:

1. T - DENOTES: TEST PILE.

2. LT \_ DENOTES: TEST PILE TO BE LOAD TESTED

3. 

— DENOTES: PROPOSED PILE

119 SOUTH MAIN ST, SUITE 500 MEMPHIS, TENNESSEE 38103 PH (901) 543-1116 FAX (901) 543-8799

|   | RI             | EVISIONS     | min.            |
|---|----------------|--------------|-----------------|
|   | DATE           | DESCRIPTIONS | B. JERA         |
|   |                |              | THE TERL DENGIN |
|   |                |              |                 |
| i |                |              | A LANGE         |
|   |                |              | A Comment       |
| ĺ |                |              |                 |
|   |                |              | NO 5368         |
|   |                |              | OF TENIN        |
|   | <del>   </del> |              |                 |

SHEET <u>17</u> DF <u>29</u> STATE OF TENNESSEE SHELBY COUNTY, TN. WARD ROAD OVER BIG CREEK

FINAL FOUNDATION DATA SHEET

DATE: FEBRUARY 17, 2012 SCALE: N.T.S APPROVED: CHECKED: HSJ