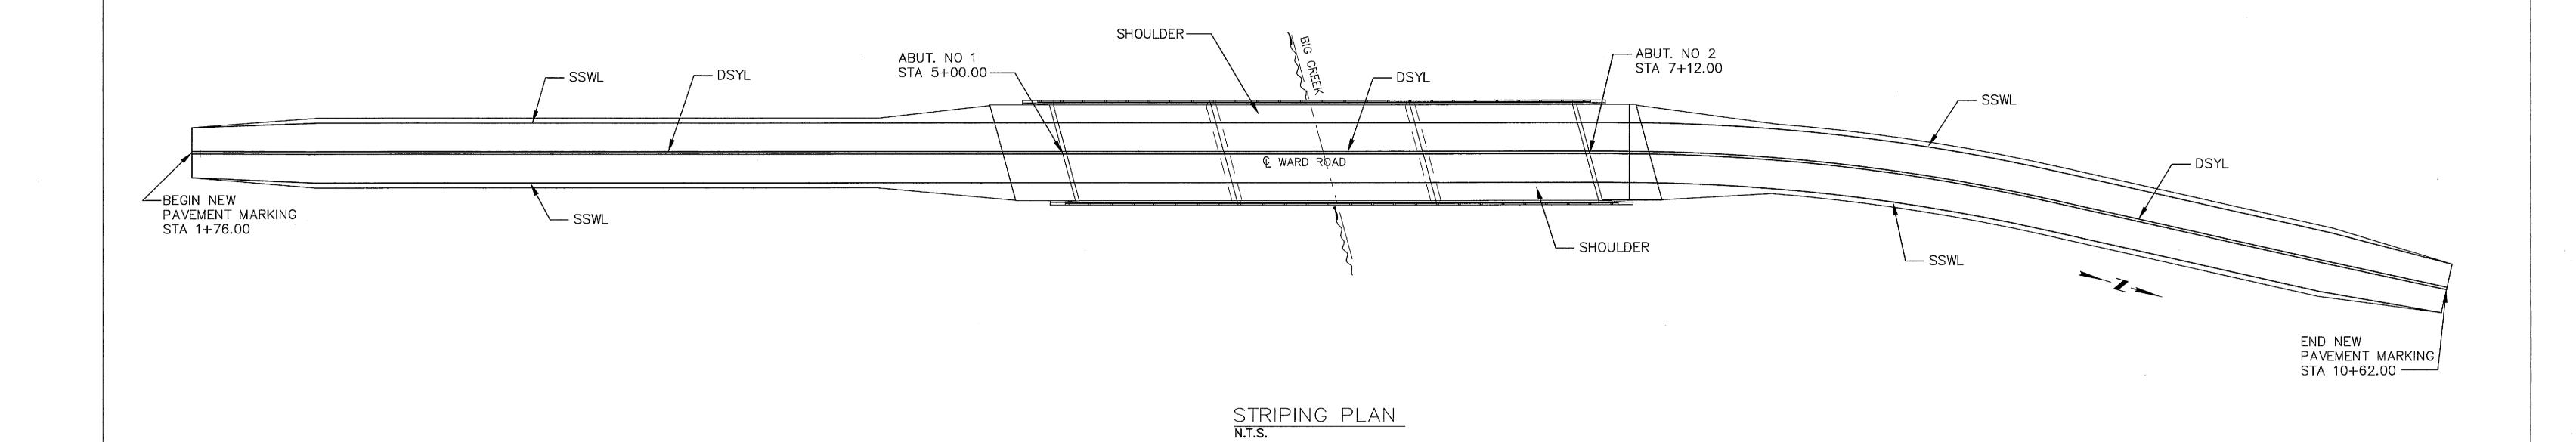

|                                                  | SH                                    | EET <u>19</u> 0 | F 2 <u>9</u> |           |
|--------------------------------------------------|---------------------------------------|-----------------|--------------|-----------|
| MAN D.                                           | STATE OF TENNESSEE SHELBY COUNTY, TN. |                 |              |           |
| ineo con a la l | WARD ROAD<br>OVER BIG CREEK           |                 |              |           |
| OO 10889                                         | STRIPING PLAN                         |                 |              |           |
| OF TENNES                                        | DATE: FEBRUARY 17, 2012               |                 | SCALE: N.T.S |           |
| Minimum I FIG.                                   | DRAWN:                                | CHECKED:        |              | APPROVED: |